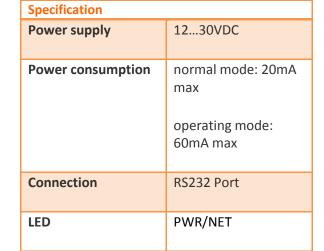

## **Features**

- Use of all SIM cards
- Great signal level
- Send SMS
- GPRS
- RS232 port
- Adjustable baud rate
- External antenna

G900i-232 has possibility to connect to PC serial port due to transmission of data or text message. Also connect to some control equipment such as data loggers with RS232 port to manage system. GPRS connectivity makes you have a remote management system that always